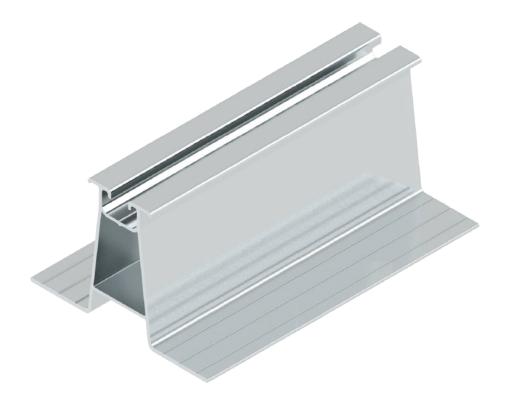

### 96649006003 M.RAIL W31-60-MM6200-AL TECHNICAL SPECIFICATION

The rail is used for mounting PV modules on trapezoidal roofs. With a length of 6200 mm,the rail bridges the

corresponding gaps in the trapezoidal sheet metal between the high and low bead.

READY FOR IMMEDIATE INSTALLATION

SAFE HOLD

| Material | Aluminum      |
|----------|---------------|
| Quality  | AIMgSi0,5 F25 |
| Surface  | Blank         |