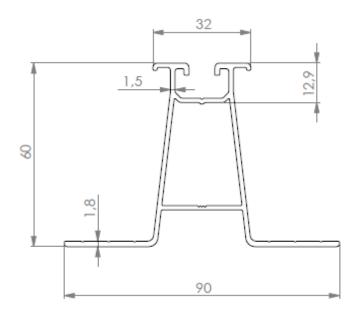

### 96649006003 M.RAIL W31-60-MM6200-AL TECHNICAL SPECIFICATION

The rail is used for mounting PV modules on trapezoidal roofs. With a length of 6200 mm,the rail bridges the

corresponding gaps in the trapezoidal sheet metal between the high and low bead.

READY FOR IMMEDIATE INSTALLATION

SAFE HOLD

| Material | Aluminum      |
|----------|---------------|
| Quality  | AIMgSi0,5 F25 |
| Surface  | Blank         |